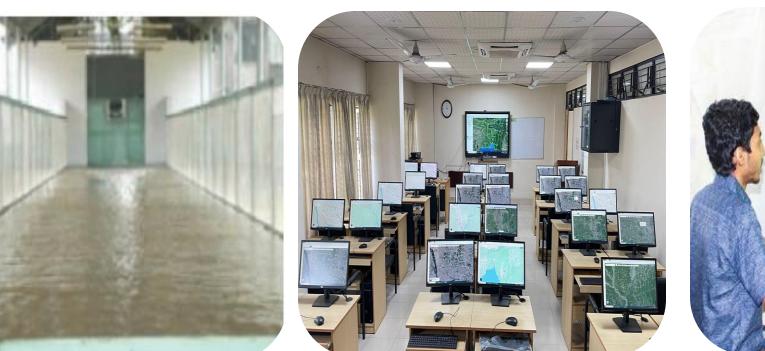

#### Laboratory Facilities

#### International Conferences

11th International Perspectives onWater Resources and theEnvironment (IPWE) Conference-2023

(a) Physical Modeling Facilities; (b) Remote Sensing and GIS Laboratory; (c) Climate Change Modeling Laboratory; and (d) Soil and Water Analysis Laboratory.